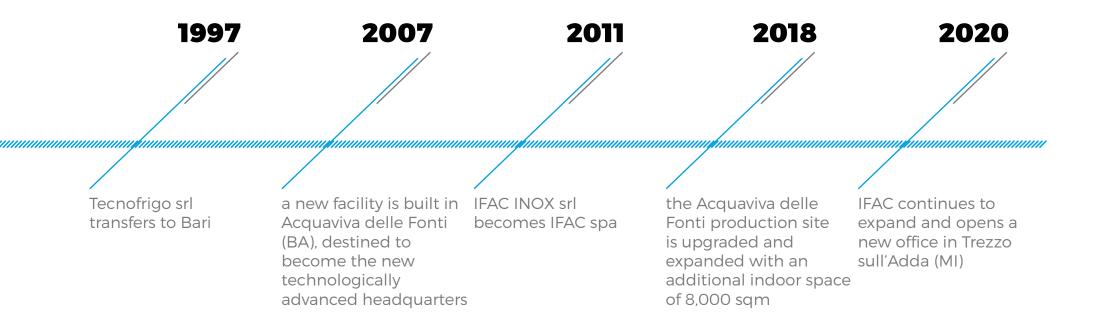

**IFAC** was founded in 1981 in Castellana Grotte (BA) and later moved to Conversano (BA). In order to plan for its future and be able to achieve the highest levels of quality and full respect for the environment, in 2007 the company chose to build a new premises in Acquaviva delle Fonti, with the acquisition of cutting-edge technology and robotic systems, adding 20,000 sqm of indoor space and 20,000 sqm of outdoor parking. In order to cut order processing times for our customers, in 2018 we opened a new wing with an additional 8,000 sqm for a total of 28,000 sqm.