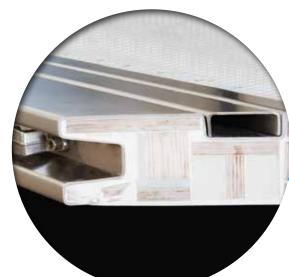

stainless steel rear doorframe incorporated into the panel during the production phase

anodised aluminium subframe designed to reduce the weight of the vehicle and increase the maximum load