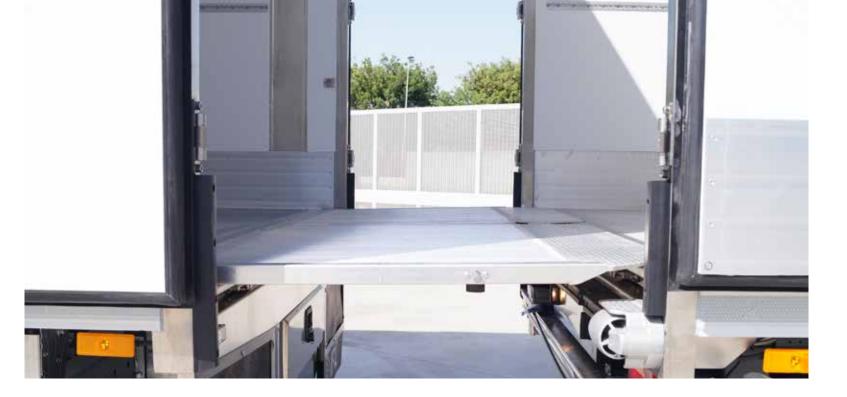

# **Our strengths**.

the new combi rail entirely in aluminium, which can be positioned at any height, ensures proper anchoring of the load during transport

multilayer and steel reinforcements, wrapped in 3D composite fabrics

stainless steel rear doorframe incorporated into the panel during the production phase

anodised aluminium subframe designed to reduce the weight of the vehicle and increase the maximum load