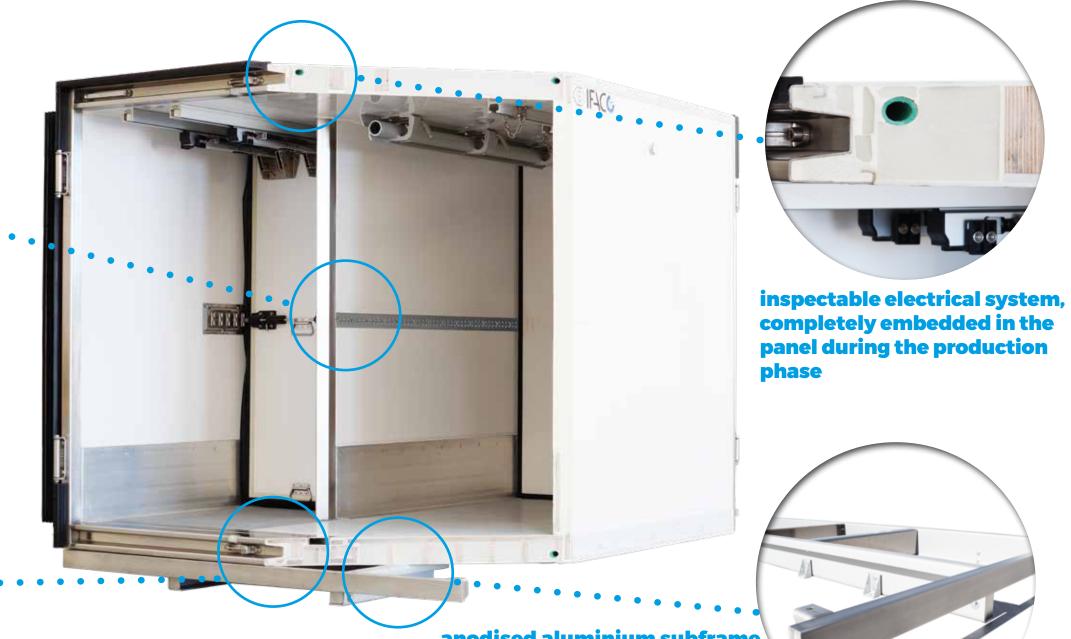

# **Our strengths**.

the new combi rail entirely in aluminium, which can be positioned at any height, ensures proper anchoring of the load during transport

multilayer and steel reinforcements, wrapped in 3D composite fabrics

stainless steel rear doorframe incorporated into the panel during the production phase

anodised aluminium subframe designed to reduce the weight of the vehicle and increase the maximum load