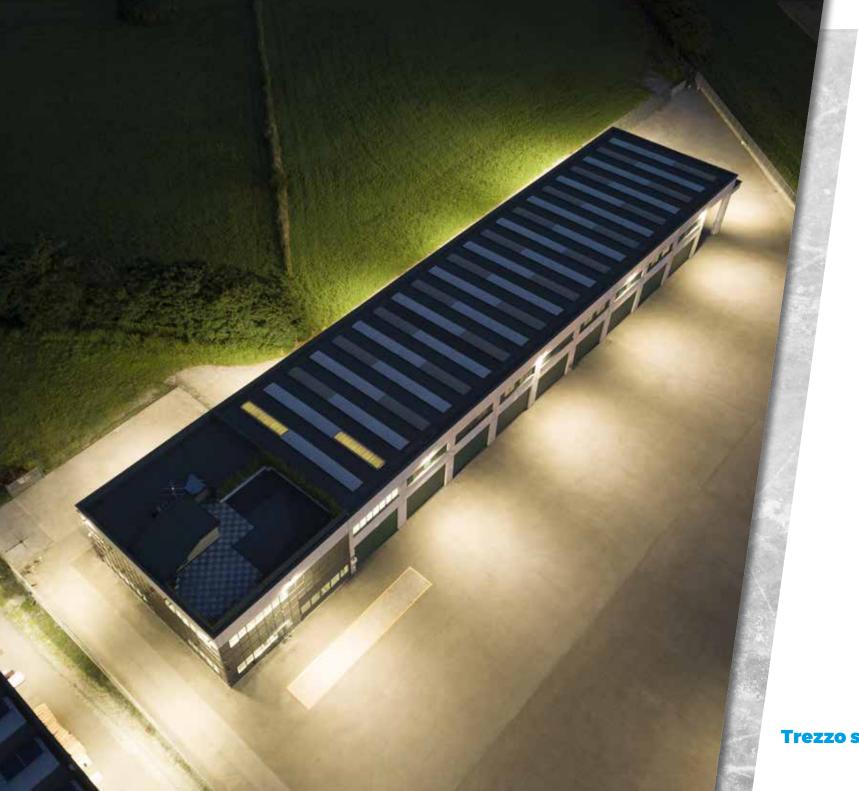

Trezzo sull'Adda (MI)

#### **A reference point in Northern Italy**

Approaching the milestone of forty years in business, we realised that our customer base has grown considerably. We receive requests from them directly but also from European dealers, to be able to count on a reference point in Northern Italy, so as to speed up and optimise all the after-sales phases and, more generally, respond to their needs more quickly. So we decided to meet these needs by opening a new office. We opted for Trezzo sull'Adda, an industrial centre located in the Milanese hinterland, already an important European hub.

Our Trezzo sull'Adda facility bears all the hallmarks of IFAC: a welcoming area for our customers and a well-equipped and technologically advanced department fully in line with the times. We have therefore transported warmth, professionalism and customer care to Lombardy. The facility, located along the A4 Turin - Trieste motorway, near the Trezzo sull'Adda motorway exit, boasts an internal area of 3,000 sqm and an external space of 10,000 sqm. The Milan site focuses on the commercial side, the assembly of isothermal fittings and after-sales support.