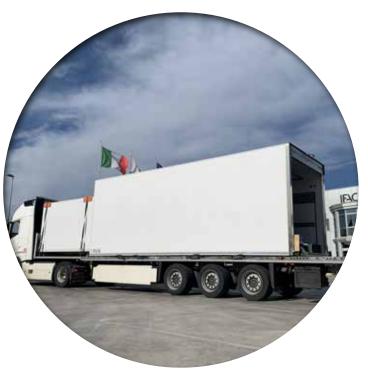

#### semitrailer

0.0

Created for long-distance transport. Maximum capacity, maximum flexibility (max internal height 3,000 mm) and maximum durability, obtained thanks to the use of our frames with corrosion-proof anodised aluminium beams.

### truck & trailer

IFAC is able to design and customise 'the right tool for your job'. Fittings mounted on both truck and trailer, connected by aluminium footplates, for a total load capacity of 38 euro-pallets.