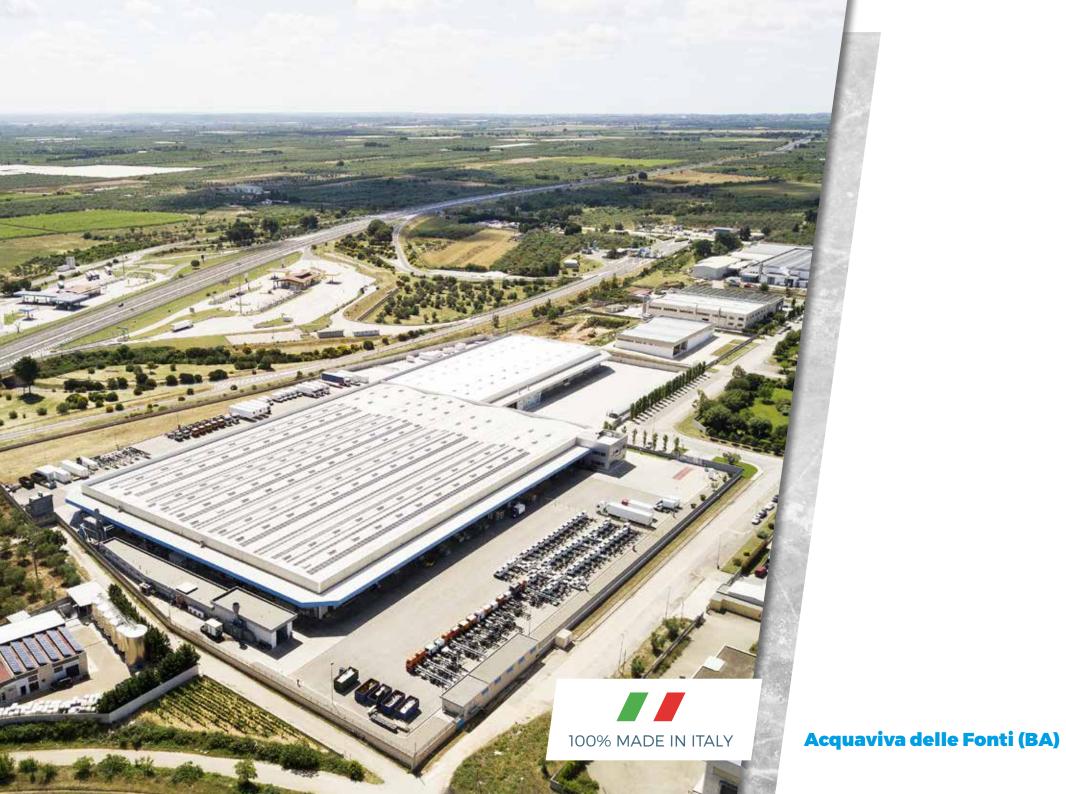

### **C The company.** Our 100% made in Italy group

We anticipate the future of isothermal transportation with technologically advanced systems and materials.

One of the most important Italian companies producing isothermal trucks and kits, **IFAC** is today regarded as a leader in its sector, thanks to its innovative technical skills, its vast management experience and the dynamism of its staff.

**IFAC** was founded in 1981 in Castellana Grotte (BA) and later moved to Conversano (BA). In order to plan for its future and be able to achieve the highest levels of quality and full respect for the environment, in 2007 the company chose to build a new premises in Acquaviva delle Fonti, with the acquisition of cutting-edge technology and robotic systems, adding 20,000 sqm of indoor space and 20,000 sqm of outdoor parking. In order to cut order processing times for our customers, in 2018 we opened a new wing with an additional 8,000 sqm for a total of 28,000 sqm.