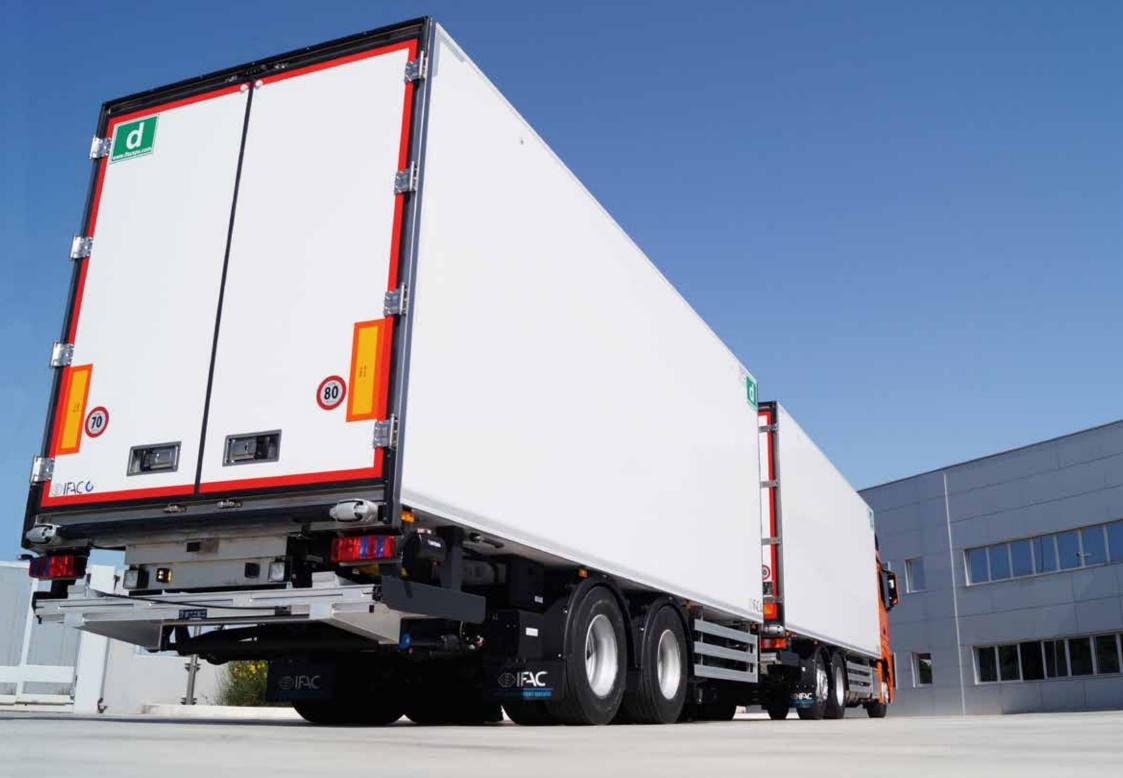

#### semitrailer

0.0

Created for long-distance transport. Maximum capacity, maximum flexibility (max internal height 3,000 mm) and maximum durability, obtained thanks to the use of our frames with corrosion-proof anodised aluminium beams.

### truck & trailer

IFAC is able to design and customise 'the right tool for your job'. Fittings mounted on both truck and trailer, connected by aluminium footplates, for a total load capacity of 38 euro-pallets.