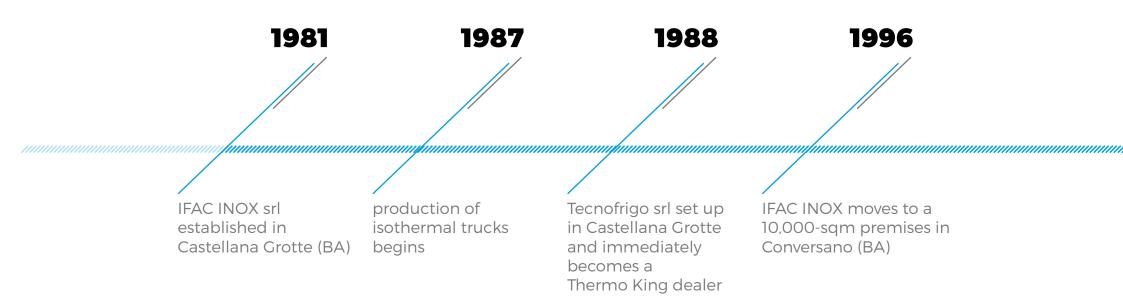

**IFAC** was founded in 1981 in Castellana Grotte (BA) and later moved to Conversano (BA). In order to plan for its future and be able to achieve the highest levels of quality and full respect for the environment, in 2007 the company chose to build a new premises in Acquaviva delle Fonti, with the acquisition of cutting-edge technology and robotic systems, adding 20,000 sqm of indoor space and 20,000 sqm of outdoor parking. In order to cut order processing times for our customers, in 2018 we opened a new wing with an additional 8,000 sqm for a total of 28,000 sqm.