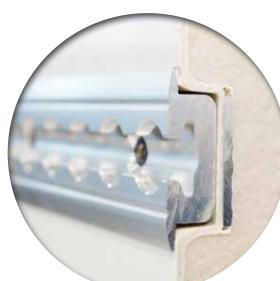

# **Our strengths**.

the new combi rail entirely in aluminium, which can be positioned at any height, ensures proper anchoring of the load during transport

multilayer and steel reinforcements, wrapped in 3D composite fabrics