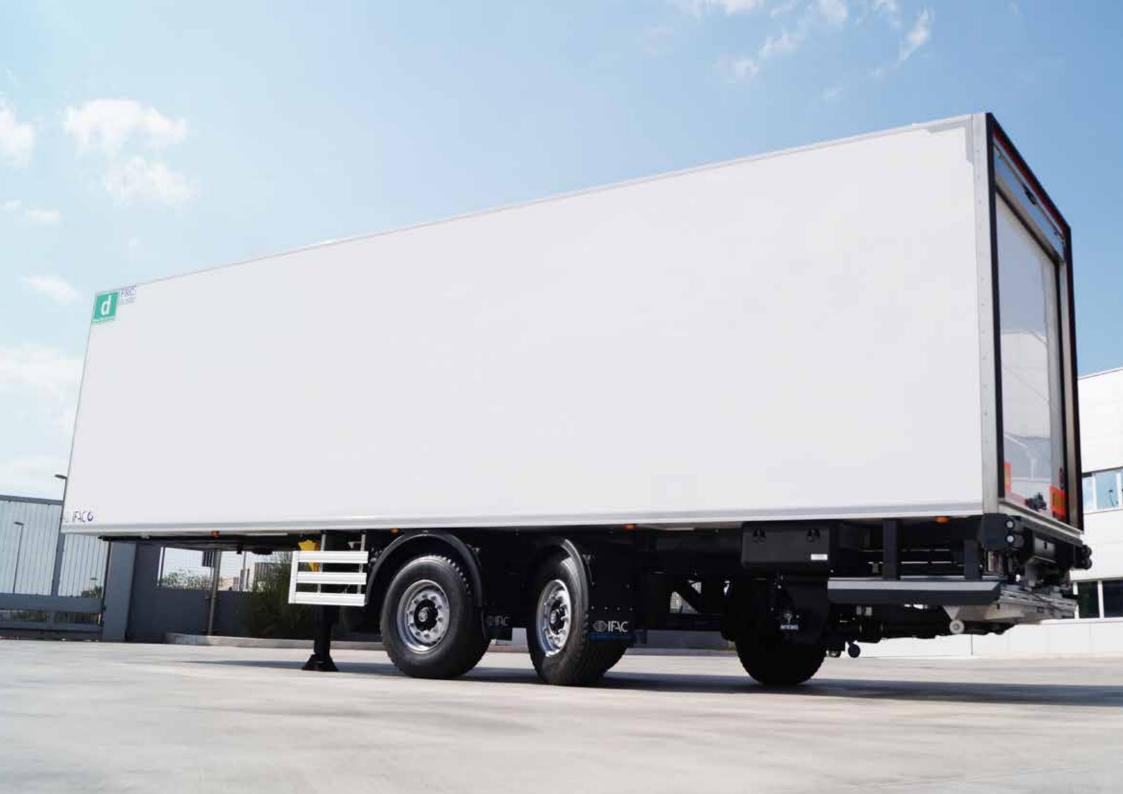

#### semitrailer

0.0

Created for long-distance transport. Maximum capacity, maximum flexibility (max internal height 3,000 mm) and maximum durability, obtained thanks to the use of our frames with corrosion-proof anodised aluminium beams.

### truck & trailer

IFAC is able to design and customise 'the right tool for your job'. Fittings mounted on both truck and trailer, connected by aluminium footplates, for a total load capacity of 38 euro-pallets.