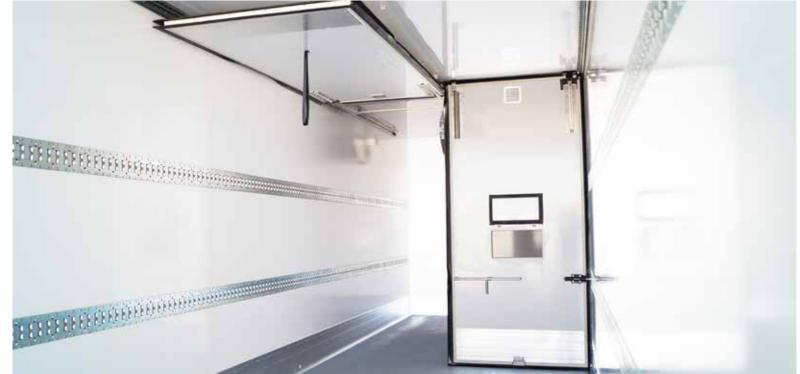

# **Our strengths**.

the new combi rail entirely in aluminium, which can be positioned at any height, ensures proper anchoring of the load during transport

multilayer and steel reinforcements, wrapped in 3D composite fabrics

stainless steel rear doorframe incorporated into the panel during the production phase

anodised aluminium subframe designed to reduce the weight of the vehicle and increase the maximum load

#### Panels kit

It includes:

**Isothermal panels:** flooring, roofing, side walls, headwall, doors. **Thicknesses:** 40mm - 50mm -60mm - 80mm - 100mm - 120mm // Rear and side stainless steel door embedded in the walls, roofing and flooring // **Door accessories:** hinges, handles, seals // External perimeter profile in anodised aluminium ready for assembly // Interior or exterior LED lighting // Assembly adhesive // Available sizes from 3 m up to 13.55 m.