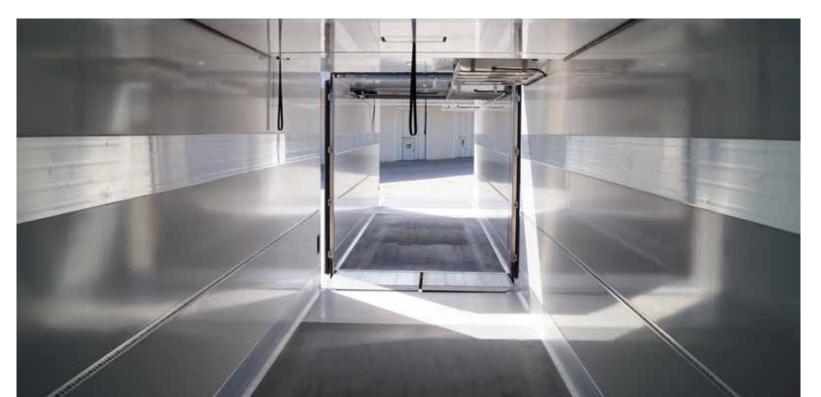

# **Our strengths**.

the new combi rail entirely in aluminium, which can be positioned at any height, ensures proper anchoring of the load during transport

multilayer and steel reinforcements, wrapped in 3D composite fabrics

stainless steel rear doorframe incorporated into the panel during the production phase

anodised aluminium subframe designed to reduce the weight of the vehicle and increase the maximum load